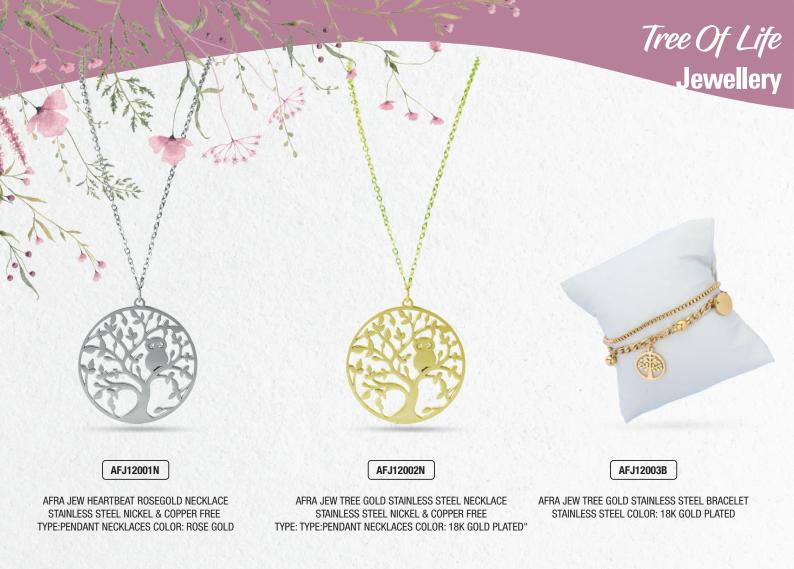

G STAINLESS STEEL NICKEL & COPPER FREE TYPE:HOOP EARRINGS COLOR: ROSE GOLD







AFJ10007N

AFJ10008S

AFRA JEW GLAZE GOLD STAINLESS STEEL RING Gold color, Size: 6,7,8

AFRA JEW GLAZE GOLD STAINLESS STEEL SET -NECKLACE+EARRINGS STAINLESS STEEL NICKEL & COPPER FREE COLOR: 18K GOLD PLATED 1SET/OPP BAG + CARD





AFJ11001N

AFRA JEW HEARTBEAT ROSEGOLD NECKLACE STAINLESS STEEL NICKEL & COPPER FREE TYPE:PENDANT NECKLACES COLOR: ROSE GOLD



AFJ11002B

AFRA JEW HEARTBEAT ROSEGOLD BRACELET STAINLESS STEEL NICKEL & COPPER FREE TYPE: CHAIN BRACELET SIZE: 18+3 CM COLOR: ROSE GOLD



AFJ11003R

AFRA JEW HEARTBEAT SILVER STAINLESS STEEL RING COLOR: SILVER SIZE: AVERAGE SIZE



AFJ11004R

AFRA JEW HEARTBEAT GOLD STAINLESS STEEL RING COLOR:18K GOLD PLATED SIZE: AVERAGE SIZE



## Heartbeat

Series







AFRA JEW TREE ROSEGOLD STAINLESS STEEL BRACELET STAINLESS STEEL COLOR: ROSE GOLD



AFJ12005S

AFRA JEW TREE ROSEGOLD STAINLESS STEEL SET -NECKLACE+EARRINGS STAINLESS STEEL NICKEL & COPPER FREE COLOR: ROSE GOLD







AFRA JEW ROSETTE GOLD STAINLESS STEEL NECKLACE STAINLESS STEEL COLOR: 18K GOLD PLATED

AFRA JEW ROSETTE ROSEGOLD STAINLESS STEEL NECKLACE STAINLESS STEEL COLOR: ROSE GOLD



AFRA JEW ROSETTE GOLD STAINLESS STEEL BRACELET STAINLESS STEEL COLOR: 18K GOLD PLATED



AFRA JEW ROSETTE ROSEGOLD STAINLESS STEEL BRACELET STAINLESS STEEL COLOR: ROSE GOLD







AFRA JEW GLAZE GOLD STAINLESS STEEL NECKLACE STAINLESS STEEL COLOR: SILVER



Pearlet Jewellery



AFJ15001B

AFRA JEW PEARLET GOLD STAINLESS STEEL BRACELET STAINLESS STEEL COLOR 18K GOLD PLATED



AFJ15002B

AFRA JEW PEARLE