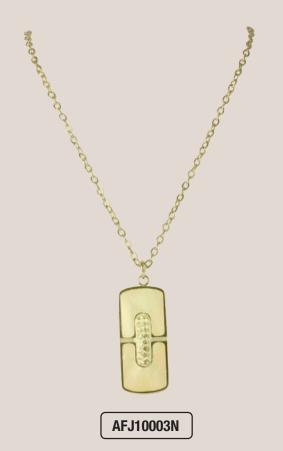

AFJ11001N

AFRA JEW HEARTBEAT ROSEGOLD NECKLACE STAINLESS STEEL NICKEL & COPPER FREE TYPE:PENDANT NECKLACES COLOR: ROSE GOLD

AFJ11002B

AFRA JEW HEARTBEAT ROSEGOLD BRACELET STAINLESS STEEL NICKEL & COPPER FREE TYPE: CHAIN BRACELET SIZE: 18+3 CM COLOR: ROSE GOLD