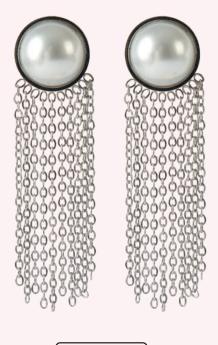

Pearlet Jewellery

AFJ15006E

AFRA JEW PEARLET GOLD EARRING STAINLESS STEEL NICKEL & COPPER FREE TYPE: DROP EARRING, COLOR PLATED 18K GOLD

AFJ15007R

AFRA JEW PEARLET GOLD STAINLESS STEEL RING GOLD COLOR, SIZE: 6,7,8