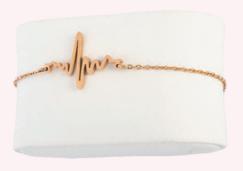

AFJ11001N

AFRA JEW HEARTBEAT ROSEGOLD NECKLACE STAINLESS STEEL NICKEL & COPPER FREE TYPE:PENDANT NECKLACES COLOR: ROSE GOLD

AFJ11002B

AFRA JEW HEARTBEAT ROSEGOLD BRACELET STAINLESS STEEL NICKEL & COPPER FREE TYPE: CHAIN BRACELET SIZE: 18+3 CM COLOR: ROSE GOLD