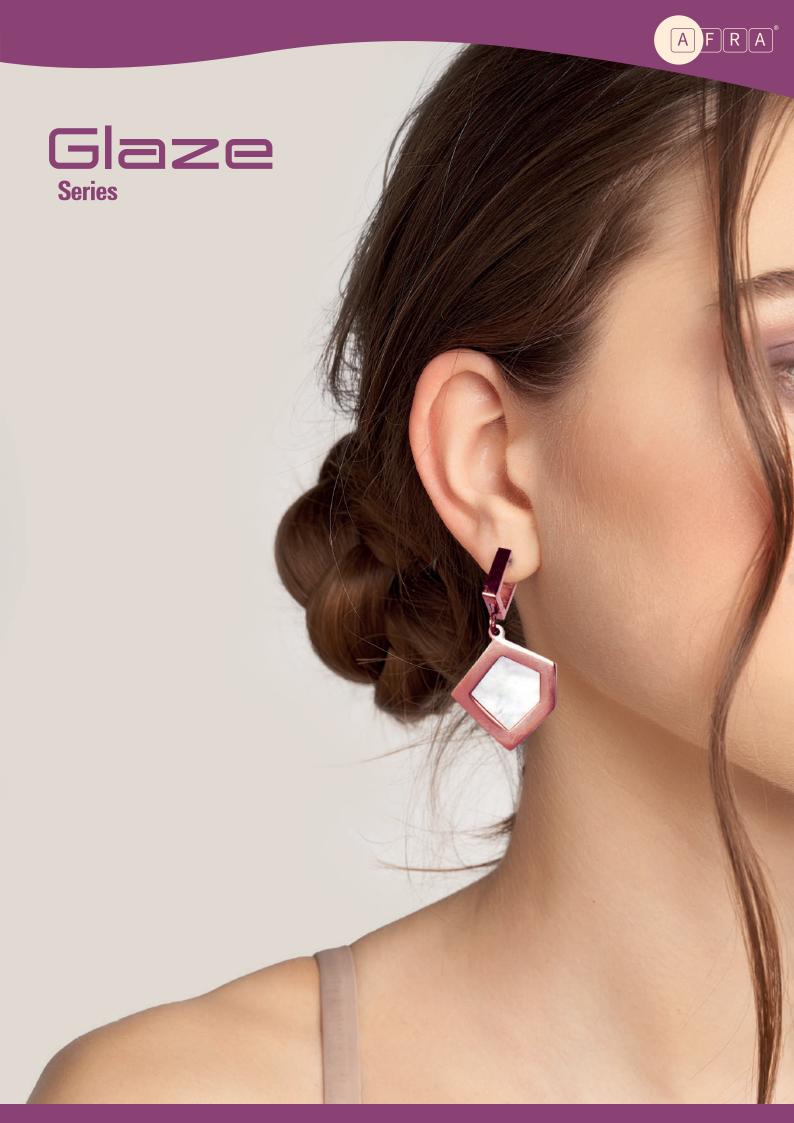

AFRA JEW ROSETTE ROSEGOLD STAINLESS STEEL BRACELET STAINLESS STEEL COLOR: ROSE GOLD

AFRA JEW GLAZE GOLD STAINLESS STEEL NECKLACE STAINLESS STEEL COLOR: SILVER

Pearlet Jewellery

AFJ15001B

AFRA JEW PEARLET GOLD STAINLESS STEEL BRACELET STAINLESS STEEL COLOR 18K GOLD PLATED