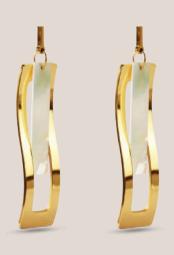

AFJ10004E

AFRA JEW GLAZE GOLD STAINLESS STEEL EARRING STAINLESS STEEL COLOR 18K GOLD PLATED

AFJ10005E

AFRA JEW GLAZE GOLD STAINLESS STEEL EARRING STAINLESS STEEL COLOR 18K GOLD PLATED AFJ10006E

AFRA JEW GLAZE ROSEGOLD STAINLESS STEEL EARRING STAINLESS STEEL NICKEL & COPPER FREE TYPE:HOOP EARRINGS COLOR: ROSE GOLD