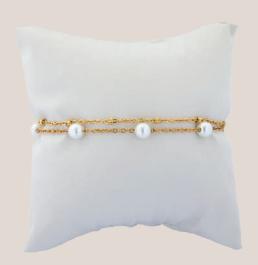

AFJ15002B

AFRA JEW PEARLET ROSEGOLD STAINLESS STEEL BRACELET STAINLESS STEEL COLOR: ROSE GOLD

AFJ15003B

AFRA JEW PEARLET SILVER STAINLESS STEEL BRACELET STAINLESS STEEL COLOR: SILVER

AFJ15004B

AFRA JEW PEARLET GOLD STAINLESS STEEL BRACELET STAINLESS STEEL COLOR: 18K GOLD PLATED