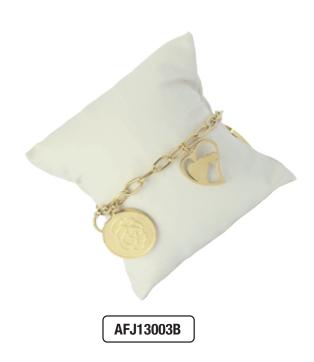

AFRA JEW ROSETTE GOLD STAINLESS STEEL NECKLACE STAINLESS STEEL COLOR: 18K GOLD PLATED

AFRA JEW ROSETTE ROSEGOLD STAINLESS STEEL NECKLACE STAINLESS STEEL COLOR: ROSE GOLD

AFRA JEW ROSETTE GOLD STAINLESS STEEL BRACELET STAINLESS STEEL COLOR: 18K GOLD PLATED