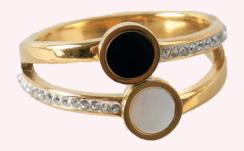

Pearlet Jewellery

AFJ15006E

AFRA JEW PEARLET GOLD EARRING STAINLESS STEEL NICKEL & COPPER FREE TYPE: DROP EARRING, COLOR PLATED 18K GOLD

AFJ15007R

AFRA JEW PEARLET GOLD STAINLESS STEEL RING GOLD COLOR, SIZE: 6,7,8