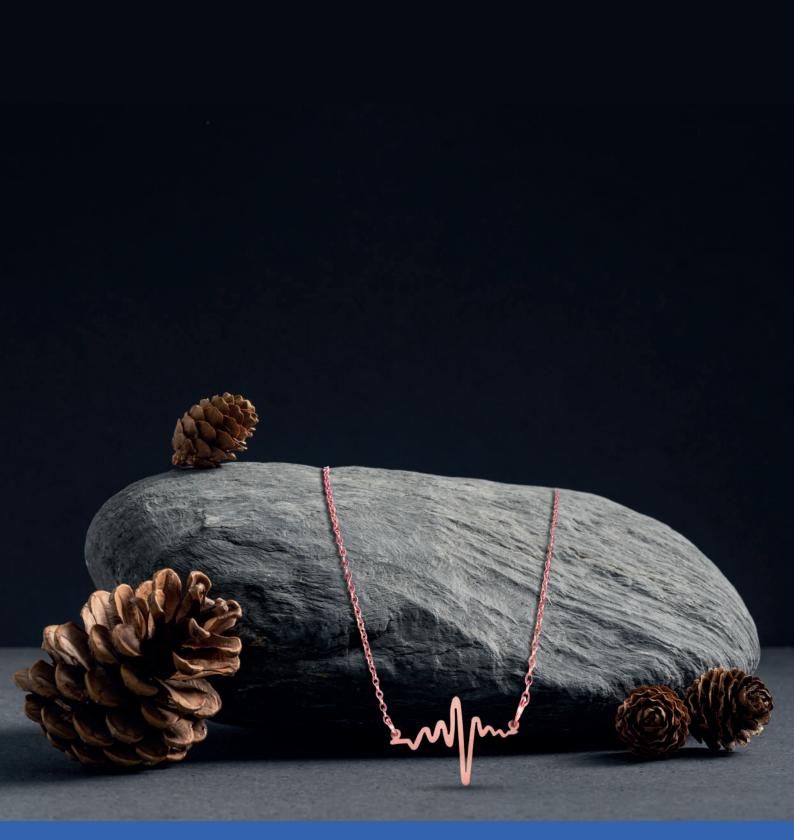

AFJ11001N

AFRA JEW HEARTBEAT ROSEGOLD NECKLACE STAINLESS STEEL NICKEL & COPPER FREE TYPE:PENDANT NECKLACES COLOR: ROSE GOLD

AFJ11002B

AFRA JEW HEARTBEAT ROSEGOLD BRACELET STAINLESS STEEL NICKEL & COPPER FREE TYPE: CHAIN BRACELET SIZE: 18+3 CM COLOR: ROSE GOLD