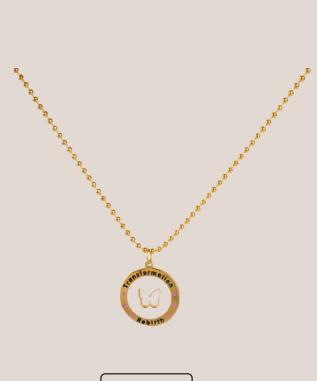

AFJ10001N

AFRA JEW GLAZE GOLD STAINLESS STEEL NECKLACE STAINLESS STEEL COLOR: SILVER

AFRA JEW GLAZE GOLD STAINLESS STEEL NECKLACE STAINLESS STEEL COLOR 18K GOLD PLATED

AFRA JEW GLAZE SILVER STAINLESS STEEL NECKLACE STAINLESS STEEL COLOR: SILVER