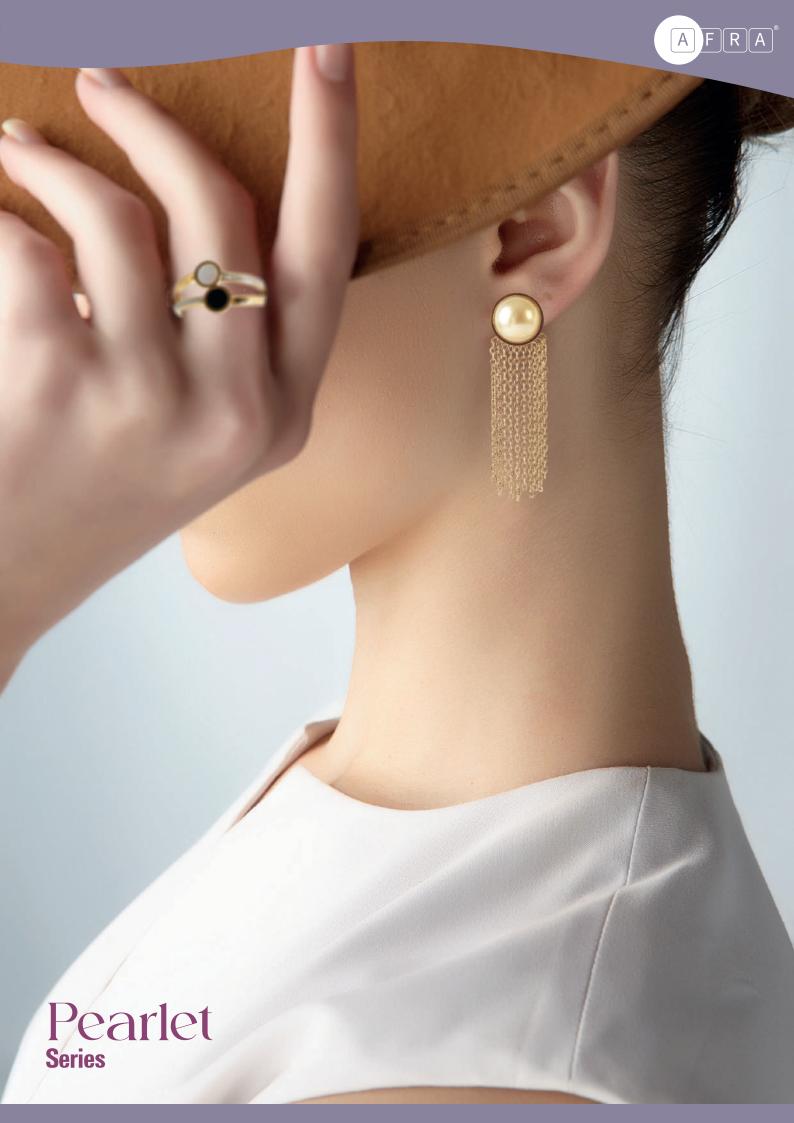

Pearlet Jewellery

AFJ15006E

AFRA JEW PEARLET GOLD EARRING STAINLESS STEEL NICKEL & COPPER FREE TYPE: DROP EARRING, COLOR PLATED 18K GOLD

AFJ15007R

AFRA JEW PEARLET GOLD STAINLESS STEEL RING GOLD COLOR, SIZE: 6,7,8