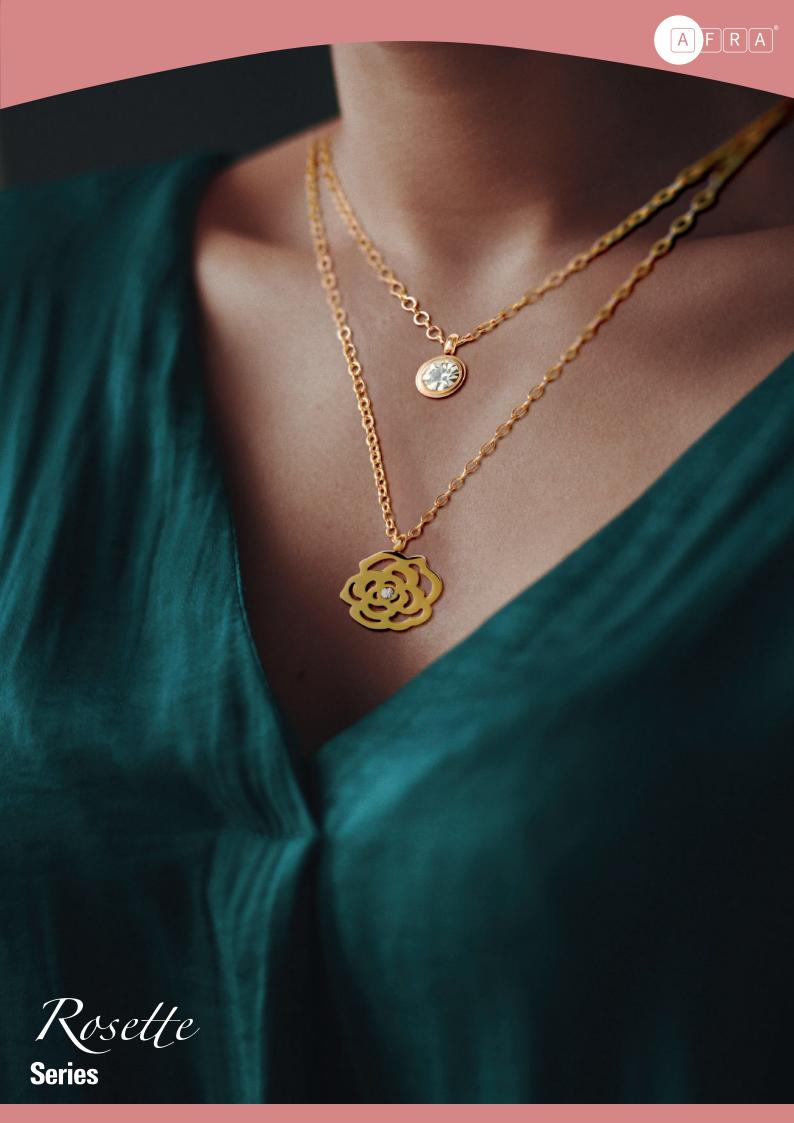

AFRA JEW ROSETTE GOLD STAINLESS STEEL NECKLACE STAINLESS STEEL COLOR: 18K GOLD PLATED

AFRA JEW ROSETTE ROSEGOLD STAINLESS STEEL NECKLACE STAINLESS STEEL COLOR: ROSE GOLD

AFRA JEW ROSETTE GOLD STAINLESS STEEL BRACELET STAINLESS STEEL COLOR: 18K GOLD PLATED