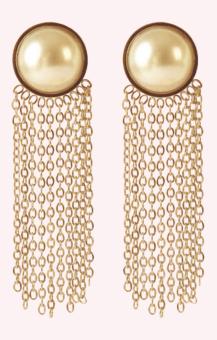

Pearlet Jewellery

AFJ15006E

AFRA JEW PEARLET GOLD EARRING STAINLESS STEEL NICKEL & COPPER FREE TYPE: DROP EARRING, COLOR PLATED 18K GOLD

AFJ15007R

AFRA JEW PEARLET GOLD STAINLESS STEEL RING GOLD COLOR, SIZE: 6,7,8