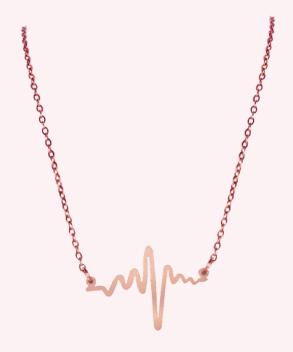

AFJ11001N

AFRA JEW HEARTBEAT ROSEGOLD NECKLACE STAINLESS STEEL NICKEL & COPPER FREE TYPE:PENDANT NECKLACES COLOR: ROSE GOLD

AFJ11002B

AFRA JEW HEARTBEAT ROSEGOLD BRACELET STAINLESS STEEL NICKEL & COPPER FREE TYPE: CHAIN BRACELET SIZE: 18+3 CM COLOR: ROSE GOLD