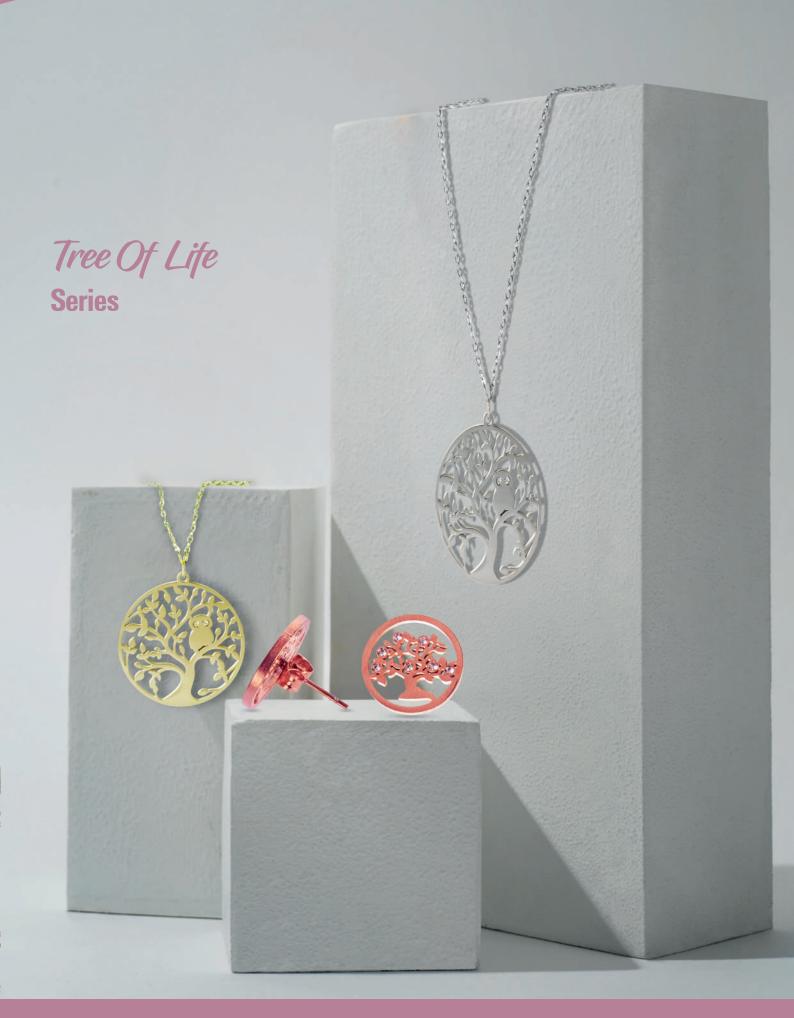

E+EARRINGS STAINLESS STEEL NICKEL & COPPER FREE COLOR: 18K GOLD PLATED 1SET/OPP BAG + CARD





AFJ11001N

AFRA JEW HEARTBEAT ROSEGOLD NECKLACE STAINLESS STEEL NICKEL & COPPER FREE TYPE:PENDANT NECKLACES COLOR: ROSE GOLD



AFJ11002B

AFRA JEW HEARTBEAT ROSEGOLD BRACELET STAINLESS STEEL NICKEL & COPPER FREE TYPE: CHAIN BRACELET SIZE: 18+3 CM COLOR: ROSE GOLD



AFJ11003R

AFRA JEW HEARTBEAT SILVER STAINLESS STEEL RING COLOR: SILVER SIZE: AVERAGE SIZE



AFJ11004R

AFRA JEW HEARTBEAT GOLD STAINLESS STEEL RING COLOR:18K GOLD PLATED SIZE: AVERAGE SIZE



## Heartbeat

Series







AFRA JEW TREE ROSEGOLD STAINLESS STEEL BRACELET STAINLESS STEEL COLOR: ROSE GOLD



AFJ12005S

AFRA JEW TREE ROSEGOLD STAINLESS STEEL SET -NECKLACE+EARRINGS STAINLESS STEEL NICKEL & COPPER FREE COLOR: ROSE GOLD







AFRA JEW ROSETTE GOLD STAINLESS STEEL NECKLACE STAINLESS STEEL COLOR: 18K GOLD PLATED

AFRA JEW ROSETTE ROSEGOLD STAINLESS STEEL NECKLACE STAINLESS STEEL COLOR: ROSE GOLD



AFRA JEW ROSETTE GOLD STAINLESS STEEL BRACELET STAINLESS STEEL COLOR: 18K GOLD PLATED



AFRA JEW ROSETTE ROSEGOLD STAINLESS STEEL BRACELET STAINLESS STEEL COLOR: ROSE GOLD







AFRA JEW GLAZE GOLD STAINLESS STEEL NECKLACE STAINLESS STEEL COLOR: SILVER



Pearlet Jewellery



AFJ15001B

AFRA JEW PEARLET GOLD STAINLESS STEEL BRACELET STAINLESS STEEL COLOR 18K GOLD PLATED



AFJ15002B

AFRA JEW PEARLET ROSEGOLD STAINLESS STEEL BRACELET STAINLESS STEEL COLOR: ROSE GOLD



AFJ15003B

AFRA JEW PEARLET SILVER STAINLESS STEEL BRACELET STAINLESS STEEL COLOR: SILVER

AFJ15004B

AFRA JEW PEARLET GOLD STAINLESS STEEL BRACEL