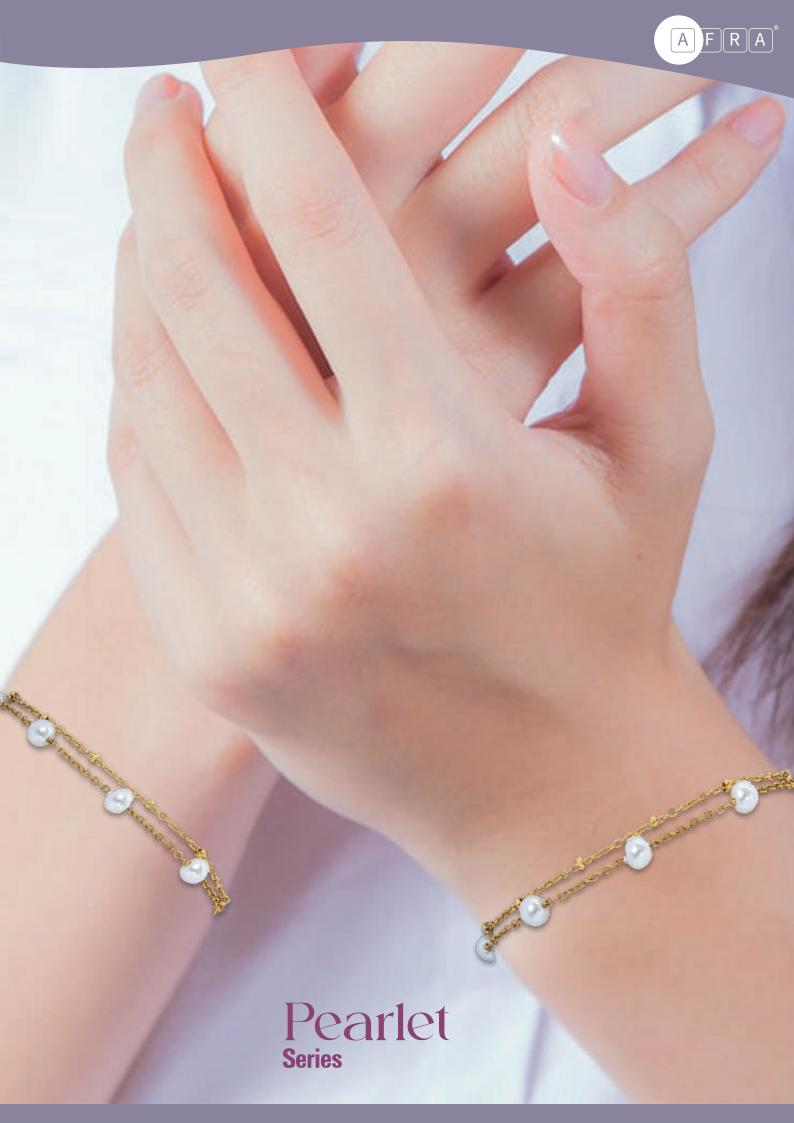

AFRA JEW ROSETTE ROSEGOLD STAINLESS STEEL BRACELET STAINLESS STEEL COLOR: ROSE GOLD

AFRA JEW GLAZE GOLD STAINLESS STEEL NECKLACE STAINLESS STEEL COLOR: SILVER

Pearlet Jewellery

AFJ15001B

AFRA JEW PEARLET GOLD STAINLESS STEEL BRACELET STAINLESS STEEL COLOR 18K GOLD PLATED

AFJ15002B

AFRA JEW PEARLET ROSEGOLD STAINLESS STEEL BRACELET STAINLESS STEEL COLOR: ROSE GOLD

AFJ15003B

AFRA JEW PEARLET SILVER STAINLESS STEEL BRACELET STAINLESS STEEL COLOR: SILVER

AFJ15004B

AFRA JEW PEARLET GOLD STAINLESS STEEL BRACELET STAINLESS STEEL COLOR: 18K GOLD PLATED