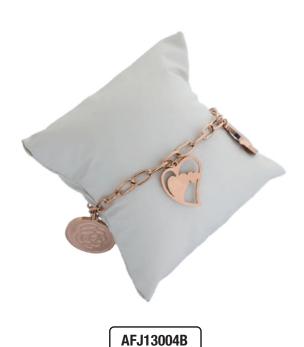

AFRA JEW ROSETTE ROSEGOLD STAINLESS STEEL BRACELET STAINLESS STEEL COLOR: ROSE GOLD

AFRA JEW GLAZE GOLD STAINLESS STEEL NECKLACE STAINLESS STEEL COLOR: SILVER

Pearlet Jewellery

AFJ15001B

AFRA JEW PEARLET GOLD STAINLESS STEEL BRACELET STAINLESS STEEL COLOR 18K GOLD PLATED