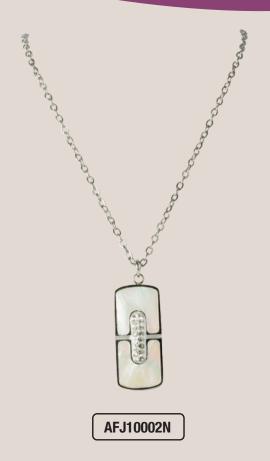

AFJ11001N

AFRA JEW HEARTBEAT ROSEGOLD NECKLACE STAINLESS STEEL NICKEL & COPPER FREE TYPE:PENDANT NECKLACES COLOR: ROSE GOLD

AFJ11002B

AFRA JEW HEARTBEAT ROSEGOLD BRACELET STAINLESS STEEL NICKEL & COPPER FREE TYPE: CHAIN BRACELET SIZE: 18+3 CM COLOR: ROSE GOLD