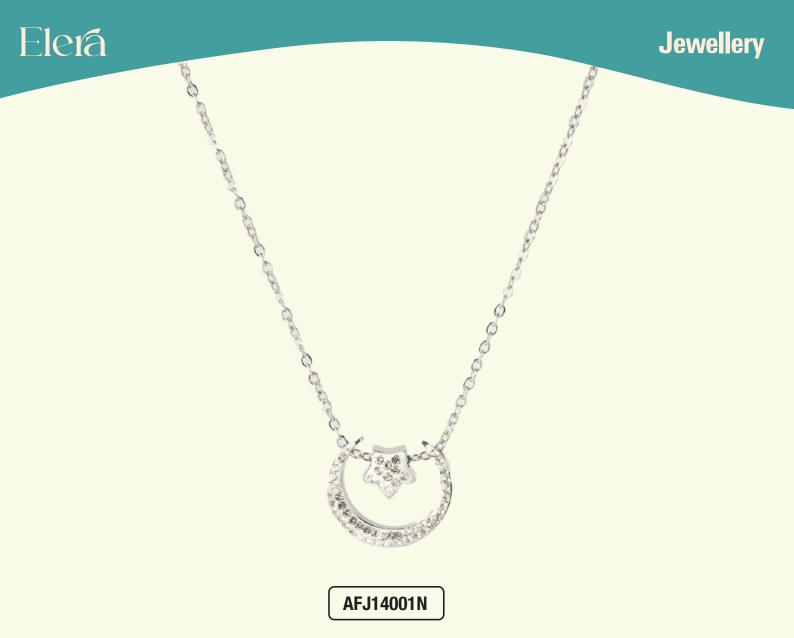

AFJ10001N

AFRA JEW GLAZE GOLD STAINLESS STEEL NECKLACE STAINLESS STEEL COLOR: SILVER

AFRA JEW GLAZE GOLD STAINLESS STEEL NECKLACE STAINLESS STEEL COLOR 18K GOLD PLATED

AFRA JEW GLAZE SILVER STAINLESS STEEL NECKLACE STAINLESS STEEL COLOR: SILVER