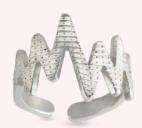

AFJ11003R

AFRA JEW HEARTBEAT SILVER STAINLESS STEEL RING COLOR: SILVER SIZE: AVERAGE SIZE

AFJ11004R

AFRA JEW HEARTBEAT GOLD STAINLESS STEEL RING COLOR:18K GOLD PLATED SIZE: AVERAGE SIZE