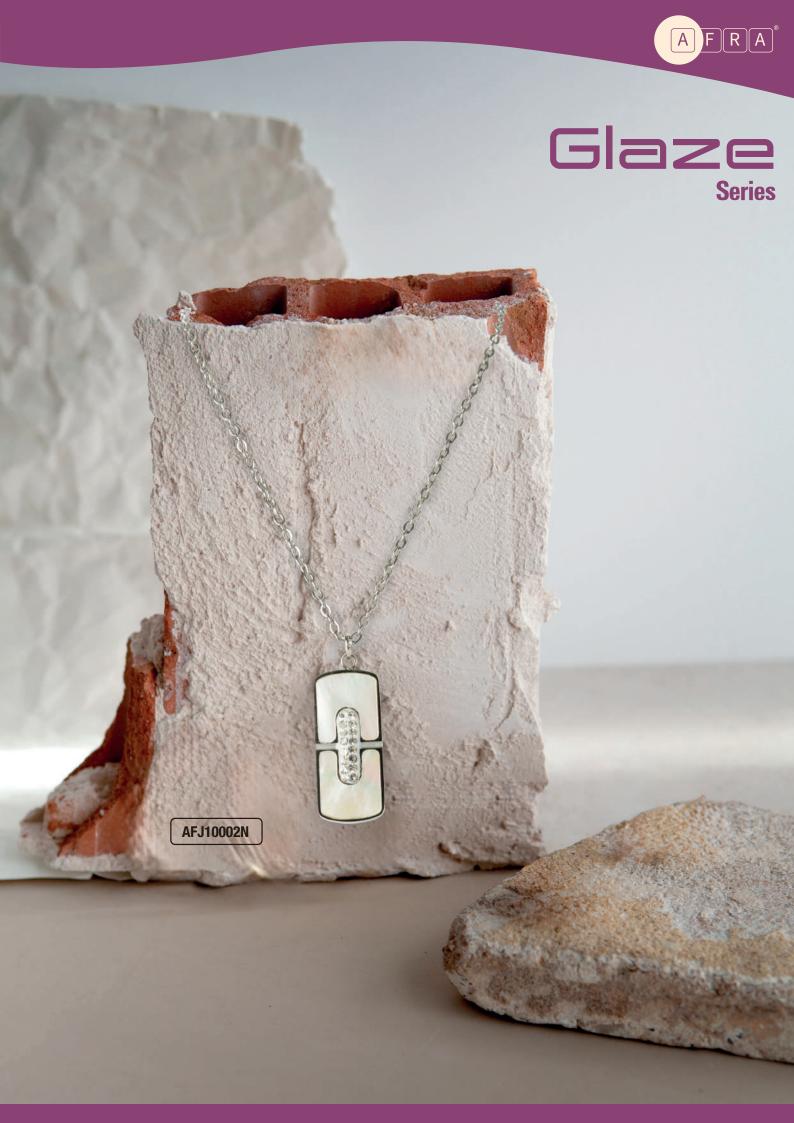

AFJ10001N

AFRA JEW GLAZE GOLD STAINLESS STEEL NECKLACE STAINLESS STEEL COLOR: SILVER

AFRA JEW GLAZE GOLD STAINLESS STEEL NECKLACE STAINLESS STEEL COLOR 18K GOLD PLATED

AFRA JEW GLAZE SILVER STAINLESS STEEL NECKLACE STAINLESS STEEL COLOR: SILVER

AFRA JEW ROSETTE ROSEGOLD STAINLESS STEEL BRACELET STAINLESS STEEL COLOR: ROSE GOLD

AFRA JEW GLAZE GOLD STAINLESS STEEL NECKLACE STAINLESS STEEL COLOR: SILVER

Pearlet Jewellery

AFJ15001B

AFRA JEW PEARLET GOLD STAINLESS STEEL BRACELET STAINLESS STEEL COLOR 18K GOLD PLATED