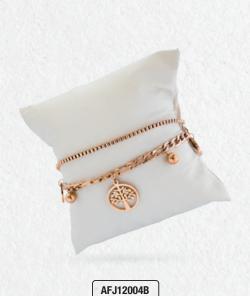

## Heartbeat

Series

AFRA JEW TREE ROSEGOLD STAINLESS STEEL BRACELET STAINLESS STEEL COLOR: ROSE GOLD

AFJ12005S

AFRA JEW TREE ROSEGOLD STAINLESS STEEL SET -NECKLACE+EARRINGS STAINLESS STEEL NICKEL & COPPER FREE COLOR: ROSE GOLD