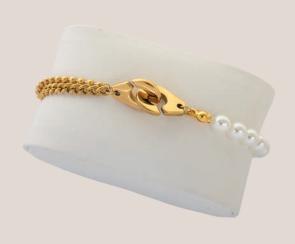

AFJ15002B

AFRA JEW PEARLET ROSEGOLD STAINLESS STEEL BRACELET STAINLESS STEEL COLOR: ROSE GOLD

AFJ15003B

AFRA JEW PEARLET SILVER STAINLESS STEEL BRACELET STAINLESS STEEL COLOR: SILVER

AFJ15004B

AFRA JEW PEARLET GOLD STAINLESS STEEL BRACELET STAINLESS STEEL COLOR: 18K GOLD PLATED