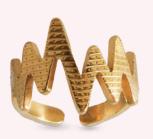

AFJ11003R

AFRA JEW HEARTBEAT SILVER STAINLESS STEEL RING COLOR: SILVER SIZE: AVERAGE SIZE

AFJ11004R

AFRA JEW HEARTBEAT GOLD STAINLESS STEEL RING COLOR:18K GOLD PLATED SIZE: AVERAGE SIZE