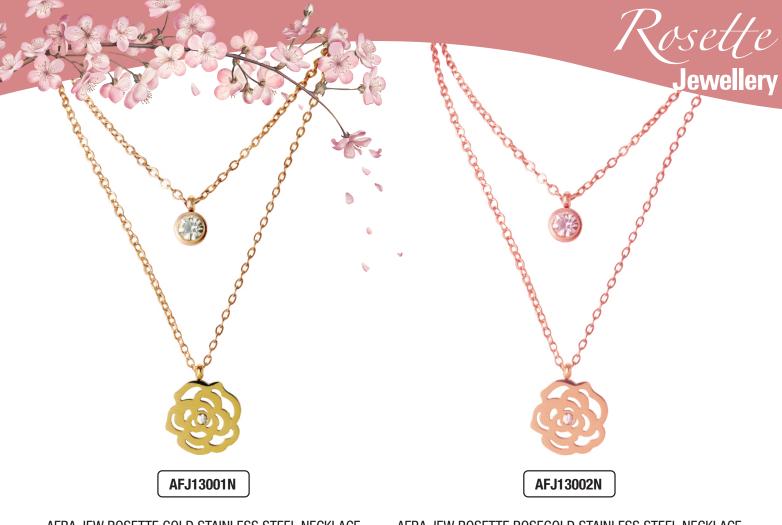

AFRA JEW ROSETTE GOLD STAINLESS STEEL NECKLACE STAINLESS STEEL COLOR: 18K GOLD PLATED

AFRA JEW ROSETTE ROSEGOLD STAINLESS STEEL NECKLACE STAINLESS STEEL COLOR: ROSE GOLD

AFRA JEW ROSETTE GOLD STAINLESS STEEL BRACELET STAINLESS STEEL COLOR: 18K GOLD PLATED