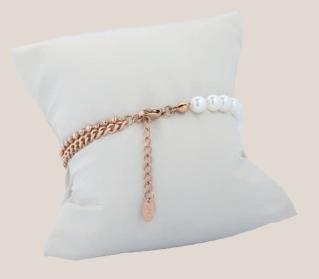

AFRA JEW ROSETTE ROSEGOLD STAINLESS STEEL BRACELET STAINLESS STEEL COLOR: ROSE GOLD

AFRA JEW GLAZE GOLD STAINLESS STEEL NECKLACE STAINLESS STEEL COLOR: SILVER

Pearlet Jewellery

AFJ15001B

AFRA JEW PEARLET GOLD STAINLESS STEEL BRACELET STAINLESS STEEL COLOR 18K GOLD PLATED